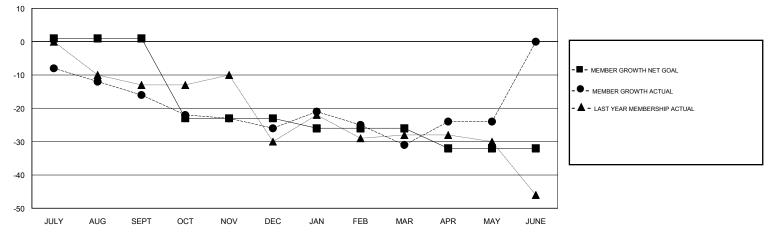

## STEVE ANTON

| GMT: STEVE ANTON LO         |               |           | LOCA          | ATION MICHIGAN              |                           |                         | GMT CA                                             |  |
|-----------------------------|---------------|-----------|---------------|-----------------------------|---------------------------|-------------------------|----------------------------------------------------|--|
|                             | Club          | S         |               |                             | Me                        | mbers                   |                                                    |  |
| RESULTS FOR 2017-2018       |               |           |               | RESULTS FOR 2017-2018       |                           |                         |                                                    |  |
| QUARTER                     | NEW CLUB GOAL | NEW CLUBS | DROPPED CLUBS | QUARTER                     | MEMBER GROWTH NET<br>GOAL | MEMBER GROWTH<br>ACTUAL | DROPPED<br>MEMBERS ACTUAL<br>(including transfers) |  |
| JULY/AUG/SEPT               | 0             | 0         | 0             | JULY/AUG/SEPT               | 1                         | 12                      | 26                                                 |  |
| OCT/NOV/DEC                 | 0             | 0         | 0             | OCT/NOV/DEC                 | -24                       | 22                      | 30                                                 |  |
| JAN/FEB/MAR<br>APR/MAY/JUNE | 0<br>0        | 0<br>0    | 0<br>0        | JAN/FEB/MAR<br>APR/MAY/JUNE | -3<br>-6                  | 16<br>30                | 21<br>18                                           |  |
|                             |               |           |               | 11                          |                           |                         |                                                    |  |